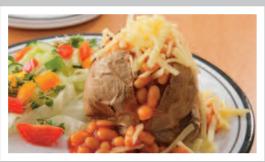

**Jacket Potato with a Selection of Fillings** Served with a Side Salad

Jacket Potato with a **Selection of Fillings** Served with a Side Salad

**Jacket Potato with a Selection of Fillings** Served with a Side Salad