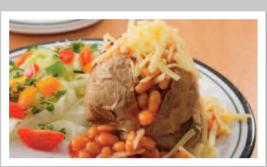

**Jacket Potato with a Selection of Fillings** Served with a Side Salad

Jacket Potato with a **Selection of Fillings** Served with a Side Salad

**Jacket Potato with a Selection of Fillings** Served with a Side Salad

Jacket Potato with a **Selection of Fillings** Served with a Side Salad

**Jacket Potato with a Selection of Fillings** Served with a Side Salad

**Deli Choice of Breads** with a Selection of Fillings Served with a Side Salad