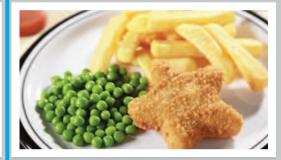

**Roast Pork served with** Roast/Mashed Potatoes. Seasonal Vegetables & Gravy

Chicken Korma served with Rice. Naan Bread & Seasonal Vegetables

Fish Star (MSC) served with **Chips & Peas or Baked Beans** 