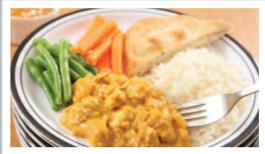

**Roast Pork served with** Roast/Mashed Potatoes. Seasonal Vegetables & Gravy

Chicken Korma served with Rice. Naan Bread & Seasonal Vegetables

Fish Star (MSC) served with **Chips & Peas or Baked Beans** 