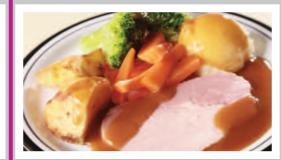

**Roast Pork served with** Roast/Mashed Potatoes. Seasonal Vegetables & Gravy

Chicken Korma served with Rice. Naan Bread & Seasonal Vegetables

Fish Star (MSC) served with **Chips & Peas or Baked Beans** 