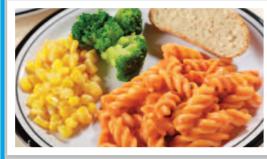

## MONDAY TUESDAY

Cheese & Tomato Pizza. served with Potato Wedges & **Seasonal Vegetables** 

Pasta Bolognese served with Garlic & Herb Bread and **Seasonal Vegetables** 

**Roast Chicken served with** Roast/Mashed Potatoes, Seasonal Vegetables & Gravy